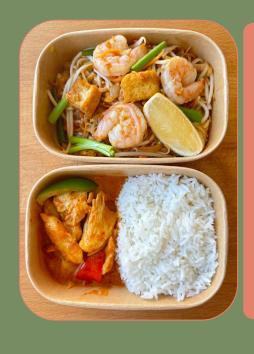

# **LUNCH BOX**

£9.50

"COLLECTION ONLY"

Monday - Friday:

12.00 - 3.00 PM.

## PAD THAI (N)

CHICKEN / PRAWNS / TOFU & VEGETABLE (V)

A classic stir-fried rice noodles tossed with eggs, tofu, bean sprouts, carrot, chive, and your choice of protein with our traditional Pad Thai sauce.

PHAD THAI PRAWNS | PANANG CHICKEN